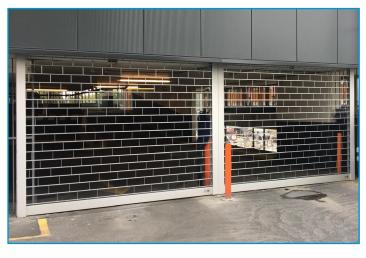

#### STACK TECHNOLOGY

- More than 80% free airflow
- Small stacking zone at high level
- Self-locking to prevent lifting with no auxiliary locks

#### TYPICAL APPLICATIONS

- Multi-use car parks
- High risk retail buildings
- Vandal resistant applications

# **SHUTTER CURTAIN**

Stainless or zinc plated steel pins secured into horizontal stainless, zinc plated or powder coated steel profiles