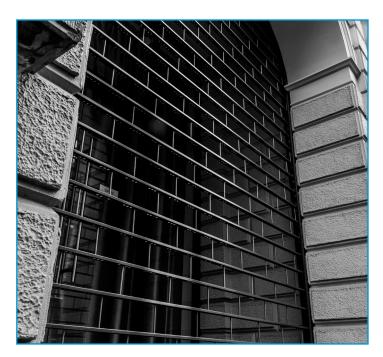

# **SHUTTER CURTAIN**

Stainless or zinc plated steel pins secured into horizontal stainless, zinc plated or powder coated steel profiles