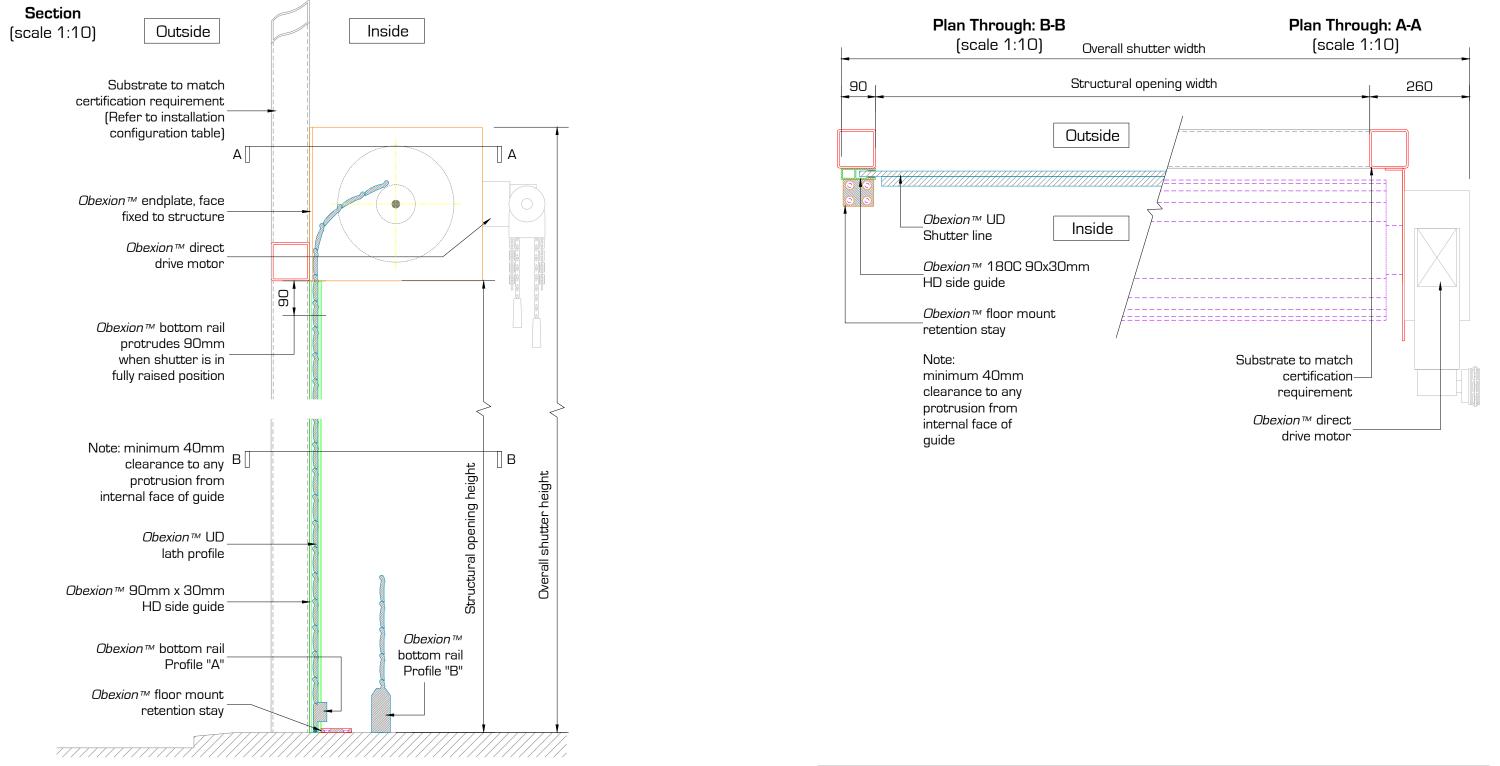

| OBEXION™ SPECIALIST ROLLER SHUTTER SYSTEMS |                        |                                            |                                            |                                             |                                             |  |  |  |
|--------------------------------------------|------------------------|--------------------------------------------|--------------------------------------------|---------------------------------------------|---------------------------------------------|--|--|--|
| Security<br>Rating                         | Bottom rail<br>profile | Minimum<br>structural opening<br>width (m) | Maximum<br>structural opening<br>width (m) | Minimum<br>structural opening<br>height (m) | Maximum<br>structural opening<br>height (m) |  |  |  |
| SR3                                        | А                      | 1.0                                        | 3.2                                        | 2.0                                         | 6.0                                         |  |  |  |
| SR3                                        | В                      | 1.0                                        | 6.0                                        | 2.0                                         | 6.0                                         |  |  |  |

DRAWN BY: DN CHECKED BY: BM APPROVED BY:

RM

PROJECT

Obexion Standard Drawing Library

DRAWING TITLE:

Working drawing - Obexion™ 180C SR3 Security Shutters Details UD SR3 lath profile - Direct Drive SCALE: PROJECT NO: DRAWING NO SR3-UD-DD - B 1:10 @ A3