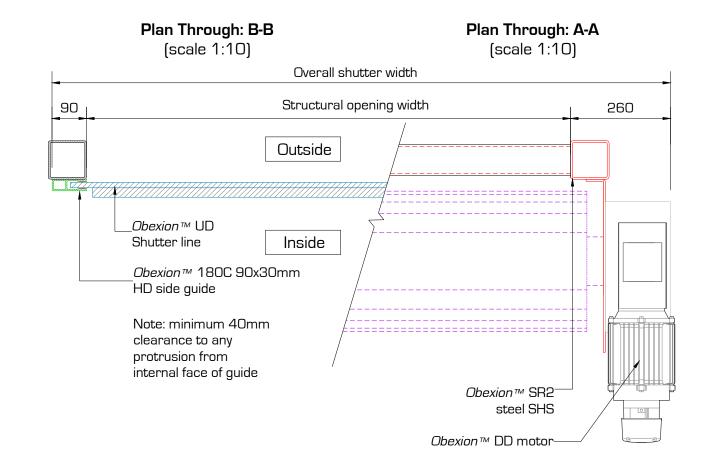

| OBEXION™ SPECIALIST ROLLER SHUTTER SYSTEMS |                        |                                            |                                            |                                             |                                             |  |  |
|--------------------------------------------|------------------------|--------------------------------------------|--------------------------------------------|---------------------------------------------|---------------------------------------------|--|--|
| Security<br>Rating                         | Bottom rail<br>profile | Minimum<br>structural opening<br>width (m) | Maximum<br>structural opening<br>width (m) | Minimum<br>structural opening<br>height (m) | Maximum<br>structural opening<br>height (m) |  |  |
| SR2                                        | А                      | 1.0                                        | 8.0                                        | 2.0                                         | 6.0                                         |  |  |
| SR2 Vissio                                 | А                      | 1.0                                        | 8.0                                        | 2.0                                         | 6.0                                         |  |  |

NOTE: The installation shall be direct to the substrate and not via intermediate substrates, such as plasterboard

| Installation Configurations |           |           |          |                                        |  |  |  |  |
|-----------------------------|-----------|-----------|----------|----------------------------------------|--|--|--|--|
| Configuration               | Substrate |           |          |                                        |  |  |  |  |
| Internally face fitted      | Brickwork | Blockwork | Concrete | 3mm Structural<br>Steelwork or greater |  |  |  |  |
| roller shutter              | <b>✓</b>  | <b>✓</b>  | <b>✓</b> | <b>✓</b>                               |  |  |  |  |