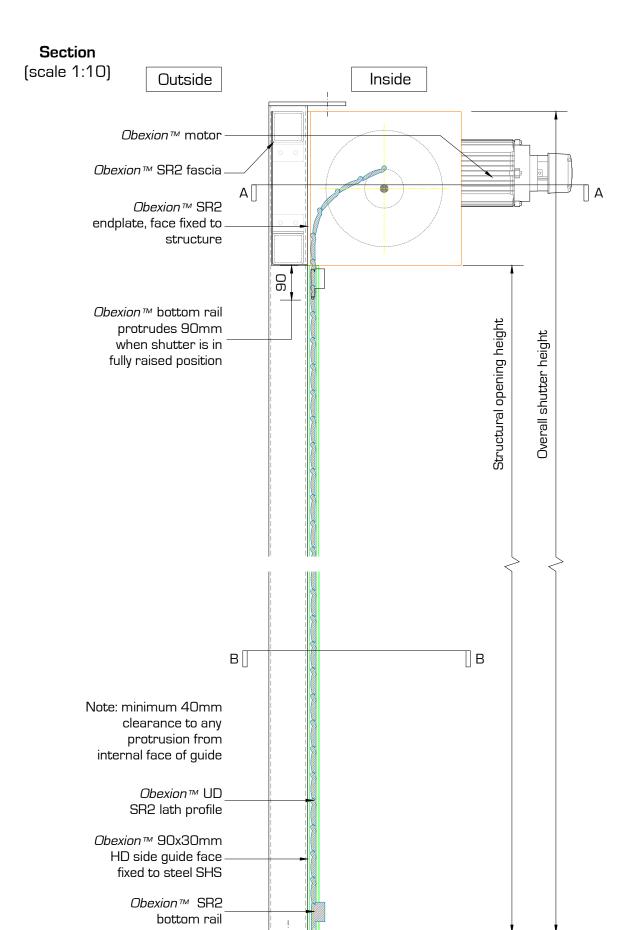

| OBEXION™ SPECIALIST ROLLER SHUTTER SYSTEMS |                        |                                            |                                            |                                             |                                             |  |  |
|--------------------------------------------|------------------------|--------------------------------------------|--------------------------------------------|---------------------------------------------|---------------------------------------------|--|--|
| Security<br>Rating                         | Bottom rail<br>profile | Minimum<br>structural opening<br>width (m) | Maximum<br>structural opening<br>width (m) | Minimum<br>structural opening<br>height (m) | Maximum<br>structural opening<br>height (m) |  |  |
| SR2                                        | А                      | 1.0                                        | 8.0                                        | 2.0                                         | 6.0                                         |  |  |
| SR2 Vissio                                 | А                      | 1.0                                        | 8.0                                        | 2.0                                         | 6.0                                         |  |  |

NOTE: The installation shall be direct to the substrate and not via intermediate substrates, such as plasterboard

| Installation Configurations |           |           |          |                                        |  |  |  |  |
|-----------------------------|-----------|-----------|----------|----------------------------------------|--|--|--|--|
| Configuration               | Substrate |           |          |                                        |  |  |  |  |
| Internally face fitted      | Brickwork | Blockwork | Concrete | 3mm Structural<br>Steelwork or greater |  |  |  |  |
| roller shutter              | <b>✓</b>  | <b>✓</b>  | <b>✓</b> | <b>✓</b>                               |  |  |  |  |