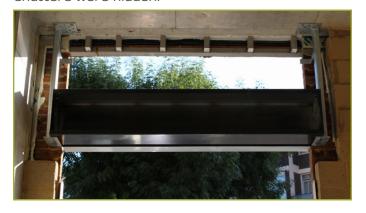

on the retail and commercial units. Charter Global worked closed with the architect during the design process to ensure the specialist Integr8 lintel shutter system was feasible.

Installed early on during the works, the lintel removes the need for an unsightly headbox. This combined with the bespoke shop front design catering for the shutter guides ensures a neat, flush finish. The louvre panels above each opening allowed for continuous ventilation whereas the reinforced glazing provided by Charter Global ensured protection for when the shutters were hidden.