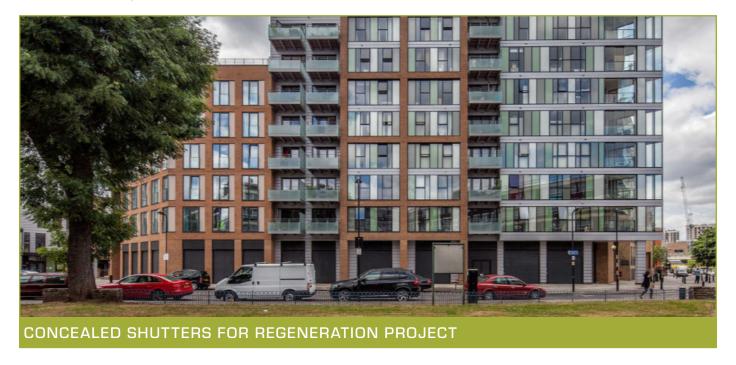

## CONCEALED SHUTTERS FOR REGENERATION PROJECT A CHARTER GLOBAL CASE STUDY

## INTEGR8

PRODUCTS FEATURED:

Integr8 Non Structural SR2 Shutters
Integr8 Aluminium Louvres

As part of a £110m regeneration scheme of Haggerston Estate in the central London borough of Hackney, this ground floor retail strip necessitated a security measure that would not detract from the scheme of the building.

The project required a security system that wouldn't compromise the aesthetic finish of the residential and commercial project, as well as specifying minimum SR2 certification to LPS 1175 Issu 7. Approached by contractors Taylor Wimpey Charter Global supplied and installed 17 Integr8 Non Structural SR2 Shutters. In addition, Charter Global provided the complete shop front system, featuring Integr8 Aluminium Louvres finished in the same RAL colour.

As a new development, it was vital that the security measures did not detract from the nature of the building design. Consisting of 700 new homes, both private dwellings and council properties, along with a community centre and retail space, the security measure provided by Charter Global were installed