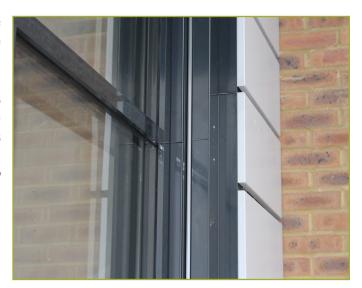

on the retail and commercial units. Charter Global worked closed with the architect during the design process to ensure the specialist Integr8 lintel shutter system was feasible.

Installed early on during the works, the lintel removes the need for an unsightly headbox. This combined with the bespoke shop front design catering for the shutter guides ensures a neat, flush finish. The louvre panels above each opening allowed for continuous ventilation whereas the reinforced glazing provided by Charter Global ensured protection for when the shutters were hidden.