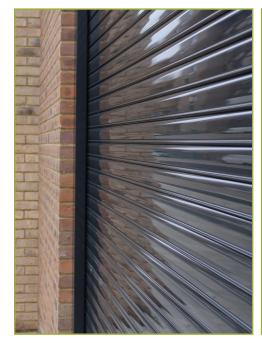

## CONCEALED SHUTTERS FOR REGENERATION PROJECT A CHARTER GLOBAL CASE STUDY

Whilst maintaining the refreshing design of the new building, there has been no compromise on the standard of security.

The Integr8 Non Structural SR2 Shutter is independently tested and certified to LPS 1175 Issue 7 Security Rating 2. Having undergone rigorous testing and is manufactured to strict regulations, this measure has been designed to be completely concealed from view when raised.