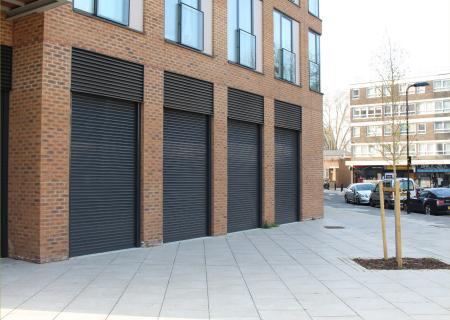

The project required a security system that wouldn't compromise the aesthetic finish of the residential and commercial project, as well as specifying minimum SR2 certification to LPS 1175 Issu 7. Approached by contractors Taylor Wimpey Charter Global supplied and installed 17 Integr8 Non Structural SR2 Shutters. In addition, Charter Global provided the complete shop front system, featuring Integr8 Aluminium Louvres finished in the same RAL colour.

on the retail and commercial units. Charter Global worked closed with the architect during the design process to ensure the specialist Integr8 lintel shutter system was feasible.

Installed early on during the works, the lintel removes the need for an unsightly headbox. This combined with the bespoke shop front design catering for the shutter guides ensures a neat, flush finish. The louvre panels above each opening allowed for continuous ventilation whereas the reinforced glazing provided by Charter Global ensured protection for when the shutters were hidden.

## CONCEALED SHUTTERS FOR REGENERATION PROJECT A CHARTER GLOBAL CASE STUDY

Whilst maintaining the refreshing design of the new building, there has been no compromise on the standard of security.

The Integr8 Non Structural SR2 Shutter is independently tested and certified to LPS 1175 Issue 7 Security Rating 2. Having undergone rigorous testing and is manufactured to strict regulations, this measure has been designed to be completely concealed from view when raised.